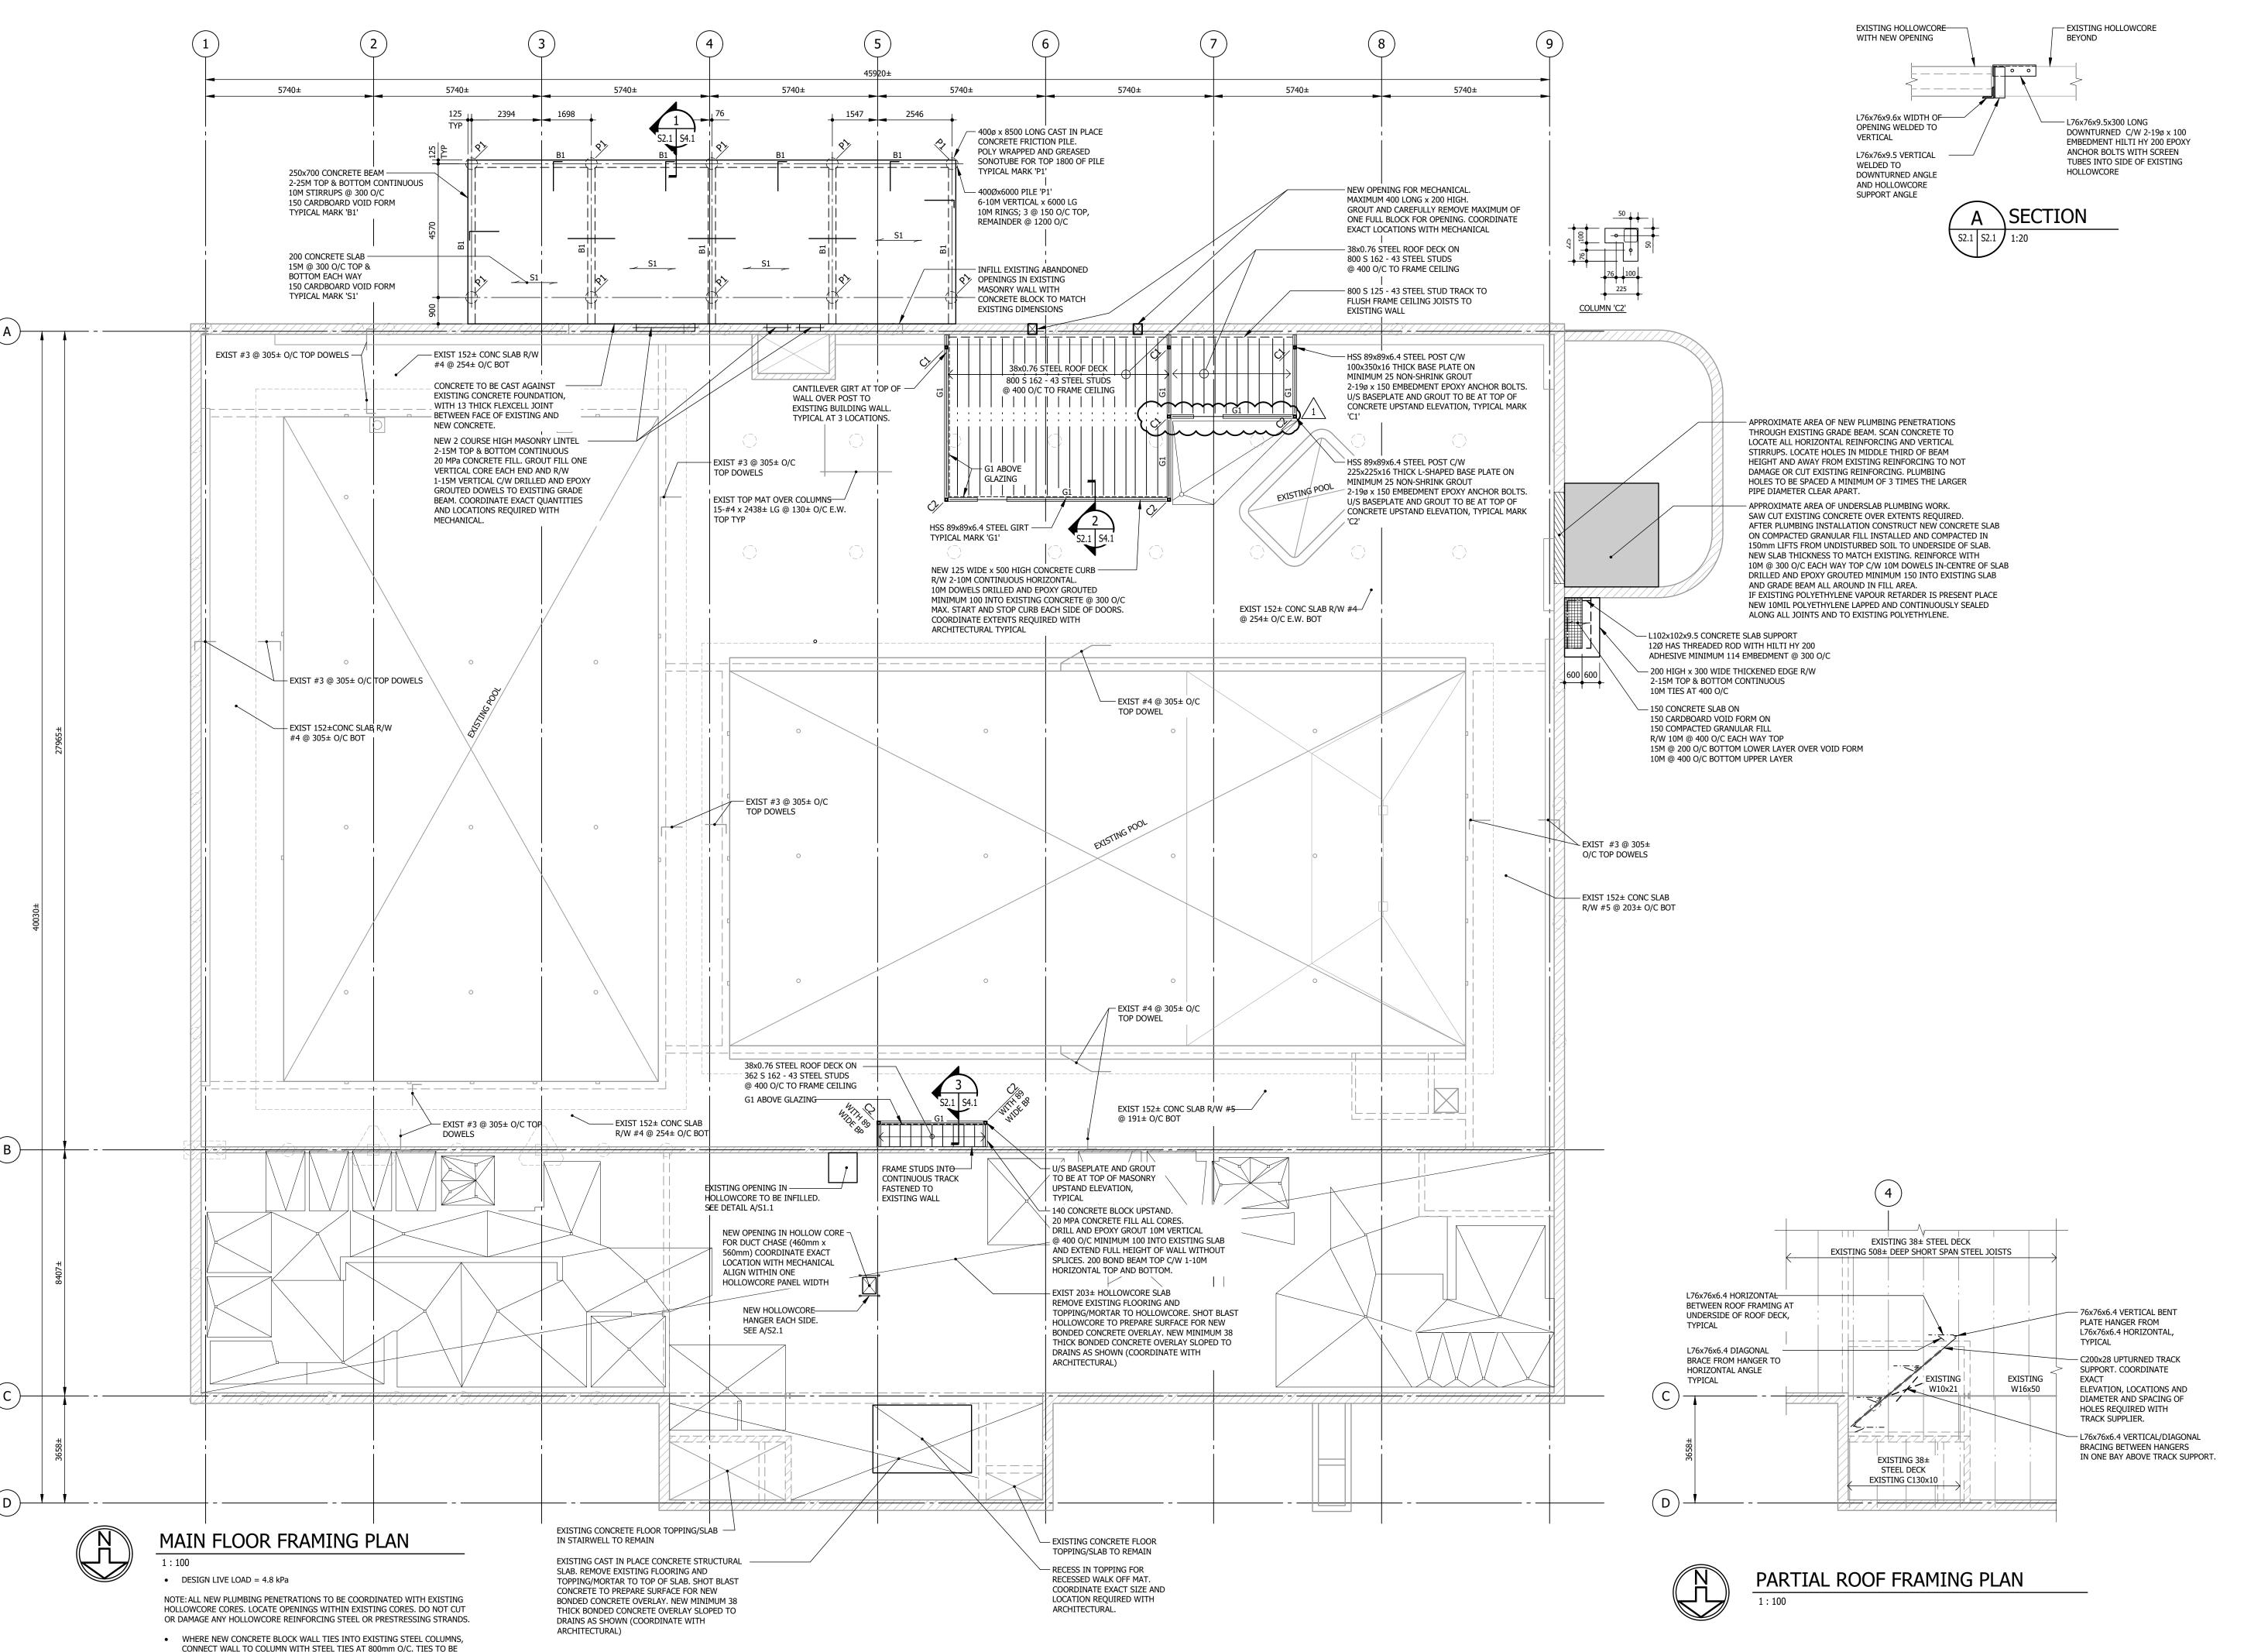

CITY OF WINNIPEG
BONIVITAL POOL RENEWAL

1215 ARCHIBALD ST, WINNIPEG, MB.

MAIN FLOOR FRAMING PLAN